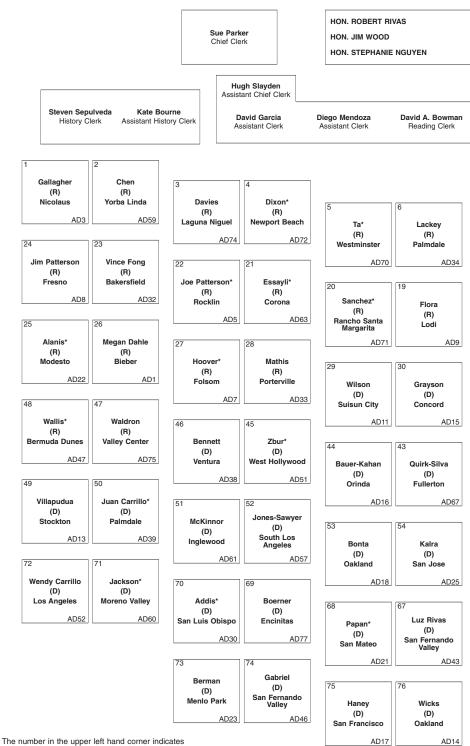

HON. JAMES GALLAGHER Republican Leader

SUE PARKER Chief Clerk

ALISA BUCKLEY
Chief Sergeant at Arms

IMAM MOHAMMAD YASIR KHAN Chaplain

The number in the upper left hand corner indicates the seat number; the lower right hand number indicates the district number the Member represents

# OFFICERS OF THE ASSEMBLY

| Title                         | Name                        | Location      | Room<br>No. | Phone<br>No. |
|-------------------------------|-----------------------------|---------------|-------------|--------------|
| Speaker                       | Robert Rivas (D)            | 1021 O Street | 8330        | 319-2029     |
| Speaker pro Tempore           | Jim Wood (D)                | 1021 O Street | 8320        | 319-2002     |
| Assistant Speaker pro Tempore | Stephanie Nguyen (D)        | 1021 O Street | 5720        | 319-2010     |
| Majority Leader               | Cecilia M. Aguiar-Curry (D) | 1021 O Street | 8210        | 319-2004     |
| Republican Leader             | James Gallagher (R)         | 1021 O Street | 4740        | 319-2003     |
| Chief Clerk                   | Sue Parker                  | State Capitol | 319         | 319-2856     |
| Chief Sergeant at Arms        | Alisa Buckley               | 1021 O Street | 3610        | 319-2808     |