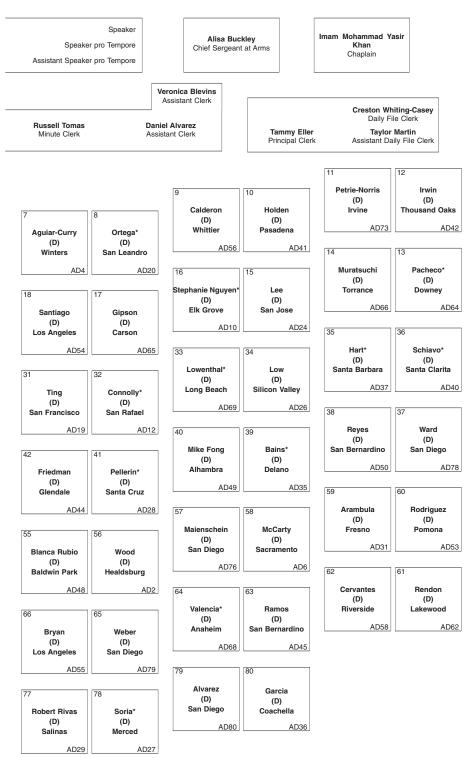

HON. JAMES GALLAGHER Republican Leader

SUE PARKER Chief Clerk

ALISA BUCKLEY
Chief Sergeant at Arms

IMAM MOHAMMAD YASIR KHAN Chaplain

The number in the upper left hand corner indicates the seat number; the lower right hand number indicates the district number the Member represents

# OFFICERS OF THE ASSEMBLY

| Title                         | Name                        | Location      | Room<br>No. | Phone<br>No. |
|-------------------------------|-----------------------------|---------------|-------------|--------------|
| Speaker                       | Robert Rivas (D)            | 1021 O Street | 8330        | 319-2029     |
| Speaker pro Tempore           | Jim Wood (D)                | 1021 O Street | 8320        | 319-2002     |
| Assistant Speaker pro Tempore | Stephanie Nguyen (D)        | 1021 O Street | 5720        | 319-2010     |
| Majority Leader               | Cecilia M. Aguiar-Curry (D) | 1021 O Street | 8210        | 319-2004     |
| Republican Leader             | James Gallagher (R)         | 1021 O Street | 4740        | 319-2003     |
| Chief Clerk                   | Sue Parker                  | State Capitol | 319         | 319-2856     |
| Chief Sergeant at Arms        | Alisa Buckley               | 1021 O Street | 3610        | 319-2808     |