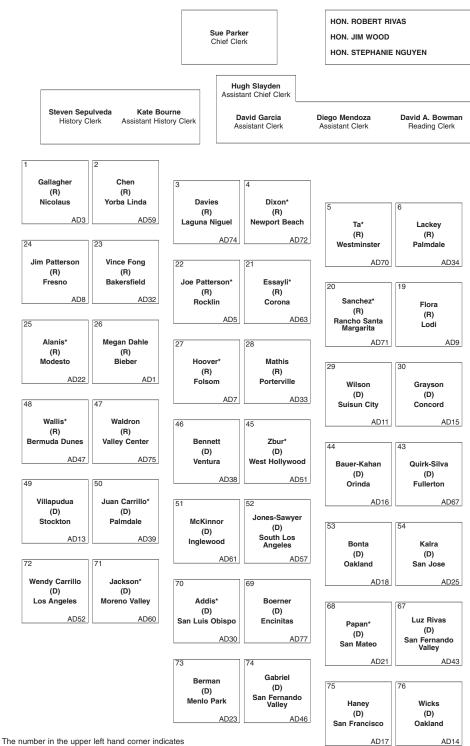

# **ASSEMBLY** DAILY FILE

HON. ROBERT RIVAS Speaker

HON. JIM WOOD Speaker pro Tempore

HON. CECILIA M. AGUIAR-CURRY Majority Leader

HON. STEPHANIE NGUYEN HON. JAMES GALLAGHER Assistant Speaker pro Tempore

Republican Leader

SUE PARKER Chief Clerk

CRESTON WHITING-CASEY Daily File Clerk

**TAYLOR MARTIN** Assistant Daily File Clerk

ASSEMBLY CONVENES AT 9 A.M.

THURSDAY, MAY 2, 2024

ONE HUNDRED AND NINETY-THIRD SESSION DAY FIVE HUNDRED AND FIFTEENTH CALENDAR DAY