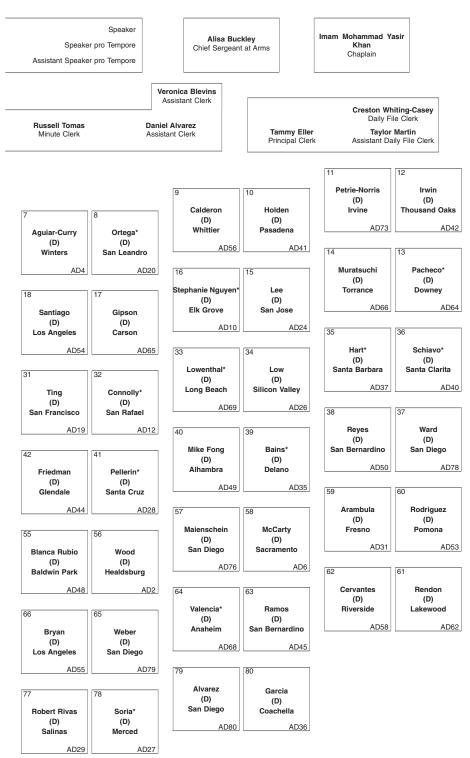

HON. JAMES GALLAGHER Republican Leader

SUE PARKER Chief Clerk

ALISA BUCKLEY
Chief Sergeant at Arms

IMAM MOHAMMAD YASIR KHAN Chaplain

The number in the upper left hand corner indicates the seat number; the lower right hand number indicates the district number the Member represents