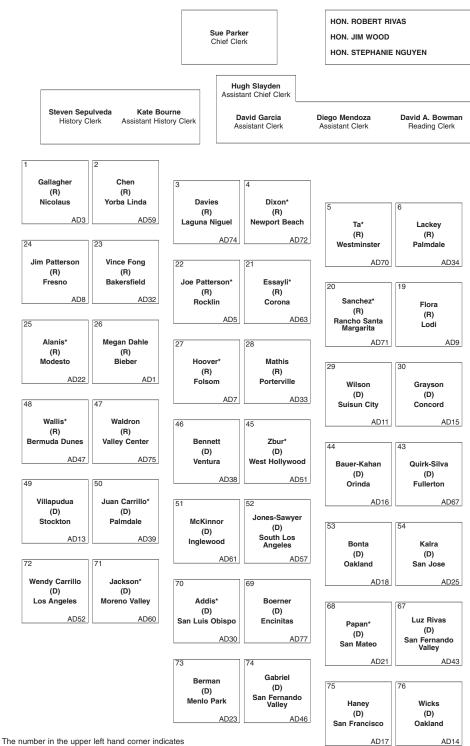

HON. JAMES GALLAGHER Republican Leader

SUE PARKER Chief Clerk

ALISA BUCKLEY
Chief Sergeant at Arms

IMAM MOHAMMAD YASIR KHAN Chaplain

The number in the upper left hand corner indicates the seat number; the lower right hand number indicates the district number the Member represents